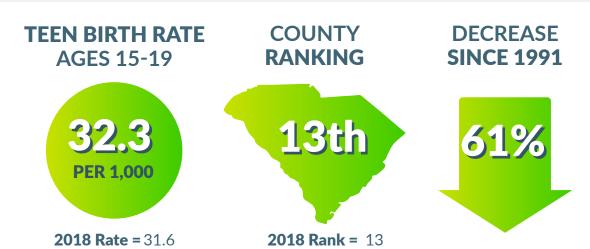

## CHESTERFIELD SOUTH CAROLINA COUNTY PROFILE

## 2019 Teen Birth Rate



## 2019 Teen Birth Numbers



Total number of births to South Carolina teens (ages 15-19) = 3,425.



**I FACT** 

**INSOUTH** 

**CAROLINA** 

OPWARD

of sexually active HIGH SCHOOL STUDENTS USED A CONDOM AT LAST SEX

| Community Well-Being                                            |                                                    |                             | Sexual Health                  |                                |
|-----------------------------------------------------------------|----------------------------------------------------|-----------------------------|--------------------------------|--------------------------------|
| Women in Need of<br>Publicly-Funded Family<br>Planning Services | Teens Not Enrolled<br>in School and Not<br>Working | People Living in<br>Pove