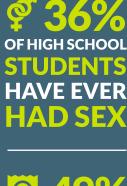

## 2019 Teen Birth Numbers

Total number of births to South Carolina teens (ages 15-19) = 3,425.

**I FACT** 

**INSOUTH** 

**CAROLINA** 

OPWARD

of sexually active HIGH SCHOOL STUDENTS USED A CONDOM AT LAST SEX