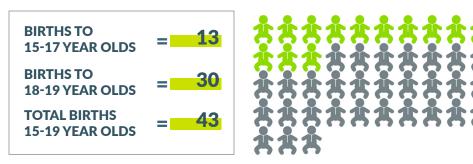

## 2019 Teen Birth Numbers

Total number of births to South Carolina teens (ages 15-19) = 3,425.

**I FACT** 

**INSOUTH** 

**CAROLINA** 

OPWARD

of sexually active HIGH SCHOOL STUDENTS USED A CONDOM AT LAST SEX